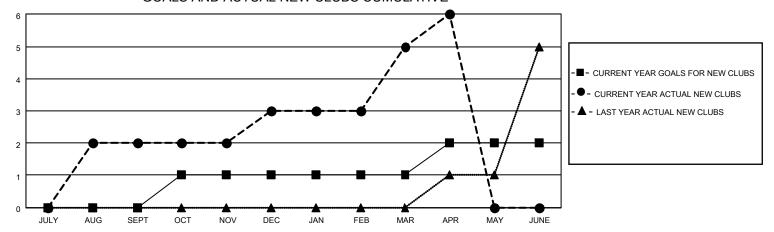

### GOALS AND ACTUAL NEW CLUBS CUMULATIVE

## District 301 B1

| Clubs                 |               |           |               | Members               |                        |                         |                                                    |
|-----------------------|---------------|-----------|---------------|-----------------------|------------------------|-------------------------|----------------------------------------------------|
| RESULTS FOR 2021-2022 |               |           |               | RESULTS FOR 2021-2022 |                        |                         |                                                    |
| QUARTER               | NEW CLUB GOAL | NEW CLUBS | DROPPED CLUBS | QUARTER MEM           | BER GROWTH NET<br>GOAL | MEMBER GROWTH<br>ACTUAL | DROPPED<br>MEMBERS ACTUAL<br>(including transfers) |
| JULY/AUG/SEPT         | 0             | 2         | 2             | JULY/AUG/SEPT         | 12                     | 82                      | 92                                                 |
| OCT/NOV/DEC           | 1             | 1         | 5             | OCT/NOV/DEC           | 30                     | 65                      | 128                                                |
| JAN/FEB/MAR           | 0             | 2         | 0             | JAN/FEB/MAR           | 15                     | 99                      | 16                                                 |
| APR/MAY/JUNE          | 1             | 1         | 0             | APR/MAY/JUNE          | 32                     | 31                      | 7                                                  |