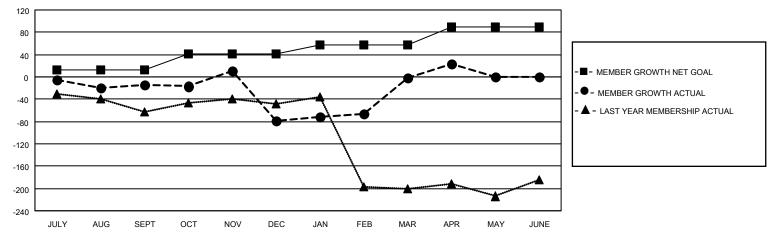

### GOALS AND ACTUAL MEMBERS CUMULATIVE

| DROPPED CLUBS: 7 |     | 25 CLUBS OF 48 ADDED 1 OR<br>MORE NEW MEMBERS | GENDER DISTRIBUTION                 |              |  |
|------------------|-----|-----------------------------------------------|-------------------------------------|--------------|--|
|                  |     | WORE NEW MEMBERS                              | MALE                                | 530 (45.53%) |  |
|                  |     |                                               | FEMALE                              | 634 (54.47%) |  |
| DROPPED MEMBERS  |     |                                               | NON BINARY                          | 0 (0.00%)    |  |
|                  |     |                                               | PREFER NOT TO ANSWER 0 (0.00%)      |              |  |
| DECEASED         | 9   |                                               |                                     | ,            |  |
| CLUB CANCELLED   | 132 | CLICK HERE FOR CUMULATIVE                     | TOTAL FAMILY UNIT MEMBERS           | 457          |  |
| OTHER            | 102 | MEMBERSHIP DATA                               |                                     |              |  |
| TOTAL            | 243 |                                               | FAMILY MEMBERS PAYING HALF DUES 279 |              |  |
|                  |     |                                               |                                     |              |  |

## District 301 B1

| Clubs                 |               |           |               | Members               |                        |                         |                                                    |
|-----------------------|---------------|-----------|---------------|-----------------------|------------------------|-------------------------|----------------------------------------------------|
| RESULTS FOR 2021-2022 |               |           |               | RESULTS FOR 2021-2022 |                        |                         |                                                    |
| QUARTER               | NEW CLUB GOAL | NEW CLUBS | DROPPED CLUBS | QUARTER MEM           | BER GROWTH NET<br>GOAL | MEMBER GROWTH<br>ACTUAL | DROPPED<br>MEMBERS ACTUAL<br>(including transfers) |
| JULY/AUG/SEPT         | 0             | 2         | 2             | JULY/AUG/SEPT         | 12                     | 82                      | 92                                                 |
| OCT/NOV/DEC           | 1             | 1         | 5             | OCT/NOV/DEC           | 30                     | 65                      | 128                                                |
| JAN/FEB/MAR           | 0             | 2         | 0             | JAN/FEB/MAR           | 15                     | 99                      | 16                                                 |
| APR/MAY/JUNE          | 1             | 1         | 0             | APR/MAY/JUNE          | 32                     | 31                      | 7                                                  |